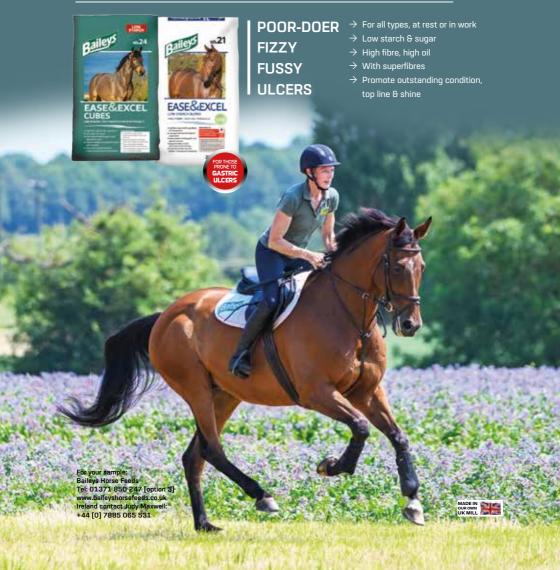

DOLLY

13, Date of Birth 20/05/2012, Breeder Owen Hughes, Sire DUNALLY LAD, Dam DOLLY Breda Perrin, Rider Breda Perrin, ERRONAGH SKY, Passport # 372414004192131, Age 23, Date of Birth 15/04/2002, Breeder Mary McCann, Sire CRUISING, Dam ARTIC SKY

Abbie Walker, Rider Abbie Walker, IF EVER A ROGUE, Passport # 372141404869251, Age 17,
 Date of Birth 01/01/2008, Breeder John Kenna, Sire WESTSIDE MYRA, Dam ENFIELD PENNY
 Dominique Winpenny, Rider Dominique Winpenny, ELLEGRO KPCM, Passport #

276098104860275, Age 10, Date of Birth 08/05/2015, Breeder Emma Blundell, Sire NEGRO, Dam TIA ROMA



VERONICA TROPHY- for the highest placed SSA Area 21 (Northern Ireland) member who has participated in two SSA events in the current year.

Horse Ring 1

# SAFE CONDITION



#### → EASE & EXCEL CUBES & MIX



## BALMORAL STAR OF THE FUTURE PERFORMANCE HORSE CHAMPIONSHIPS



#### SPONSORED BY BAILEYS HORSE FEEDS

#### Friday Main Arena

Judge: Jane Darragh

#### Aim

To identify high class horses bred in Ireland with the potential to become top class performance horses, to create a medium for breeders, producers and trainers to display their quality young stock and to produce and present the correct type of horse likely to make it at the top level.

#### **Competition Format**

On entering the arena, each competitor will present to the judge where conformation will be assessed whilst mounted before riding away to demonstrate their horses walk and trot paces on the flat. Competitors will then proceed straight to the jumping phase which will comprise of a course of show jumps immediately followe