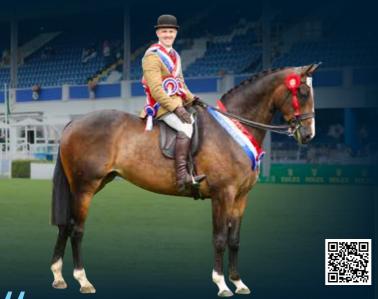

# **CHAMPION OF CHAMPIONS**

# **SPONSORED BY AR Marquees**

1st Prize: - £1000

Judge: Hannah Scott MBE

This event takes place on Saturday 17 May 2025 at 4.30pm in the Main Arena directly after the cattle parade and will include Champions of each section as listed: -

# S1 - SUPREME CHAMPION HUNTER HORSE

**S20 - CHAMPION YOUNG STOCK HORSE** 

S60 - SUPREME CHAMPION MINI RIDDEN PONY

**S98 - CHAMPION SHEEP** 

**S102 - CHAMPION GOAT** 

**S140 - CHAMPION PIG** 

**S144 - CHAMPION BIRD** 