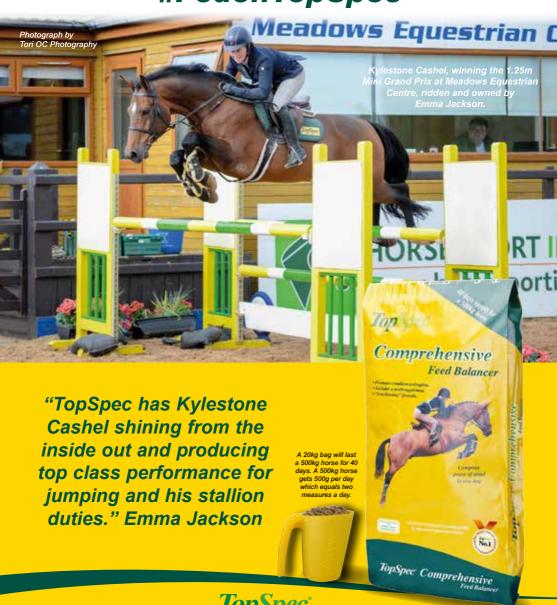

m CASTLETOWN CRYSTAL Christopher Dixon, STONEYFALLS SANDIE, Passport # 958000013626462, Age 1, Date of Birth 418 02/06/2024, Breeder Hugh Colwell, Sire BRATLATCH ARCLID DUKE OF EDINBURGH, Dam STONEYFALLS WEE GLORIA Lisa Dixon, **STONEYFALLS EDAY**, Passport # 958000014020236, Age 1, Date of Birth 15/05/2024, Breeder Hugh Colwell, Sire BRATLACH ARCLID DUKE OF EDINBURGH, Dam 419 BRATLACH QUEEN OF DIAMONDS Darren & Roberta Ryan, MACFIN FLOWER GIRL, Passport # 953010007523146, Age 1, Date of 420 Birth 17/05/2024, Breeder Messrs Hanna, Sire MUIRTON SABRE, Dam MACFIN CRYSTAL GAIL

Geoffrey & Lesley Tanner, CLOGHAN MAISIE, Passport # 972055000595755, Age 1, Date of Birth

02/05/2024, Breeder George & Elizabeth Smyth, Sire DOURA AIRD AMBITION, Dam CLOGHAN

# **Outstanding Results** #FedonTopSpec





Multiple Award Winner for 'Excellence in Nutritional **Advice and Customer** Service<sup>5</sup>

### **TopSpec**°

CREATED WITHOUT COMPROMISE by experienced equine nutritionists







| 16         | FILLY, two year old                                                                                                                                                                                                                                                                               |
|------------|-------------------------------------------------------------------------------------------------------------------------------------------------------------------------------------------------------------------------------------------------------------------------------------------------