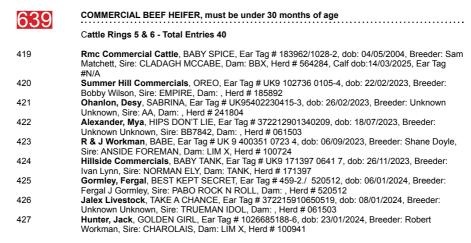

|  |
| S291 | CHAMPION ROSETTE - for the Champion Irish Moiled male                                                                                                                                  |  |
|      | Cattle Ring 5                                                                                                                                                                          |  |

# **COMMERCIAL CATTLE**



SPONSORED BY TESCO

Mr Andrew Ireland, Ayrshire (Judge)

Animals in this section can take part in the Beef Pairs and the Champion of Champions

These animals are to be weighed on the Tuesday evening 13th May between 5pm and 6pm and are to be divided into their classes according to weight.



| 428 | Ringland, Geoffrey, SNOWWHITE, Ear Tag # UK 9 171397 0676 7, dob: 29/01/2024, Breeder: lj<br>Lynn & Sons Geoffrey R Ringland, Sire: TATTOO, Dam: , Herd # 273492, Calf dob:16/03/2025, Ear |
|-----|--------------------------------------------------------------------------------------------------------------------------------------------------------------------------------------------|
| 429 | Tag #UK 9 171397 0676 7 <b>Ben Robinson</b> , WIDE LOAD, Ear Tag # 226324670108, dob: 02/02/2024, Breeder: Sean                                                                            |
| 430 | Ramsbottom, Sire: TRUEMAN IDOL, Dam: , Herd # 121963  Jcb Comericials, VENUS, Ear Tag # UK9330948 0416 6, dob: 12/02/2024, Breeder: Jonathan                                               |
| 430 | Ne