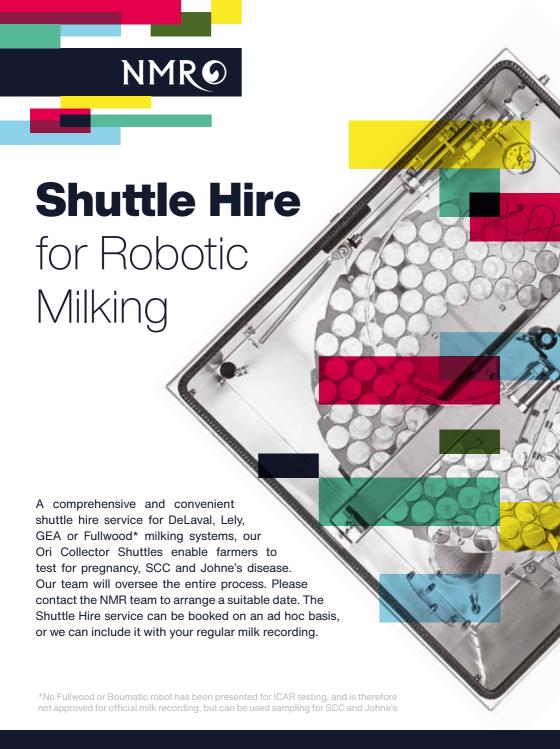

Sons Ltd. Reserve prize, £100

Cattle Rings 1 to 4

#### DAIRY PRESENTATION AWARDS



SPONSORED BY JOHN THOMPSON & SONS

Alan Armstrong Alexandra Woods (Judges)

The object of this award is to encourage exhibitors to maximise the marketing and promotion of their breed:-

The Judge will inspect the cattle lines taking into account presentation of cattle, cleanliness and tidiness of stalls and central passageway and marketing and promotion of the breed.

The decision of the judge will be advised to the winning Exhibitor and the presentation of awards will take place during the cattle parade in the Main Arena.

Prize money will be paid to exhibitors.



SPECIAL PRIZE, £125 and memento- for the breed Society having the best presentation of dairy cattle at the Show. Reserve prize £75, 3rd £50



## **DAIRY YOUNG HANDLER**

Mr Lyndon Bustard, Devon (Judge)

Entry Fees: £6.00

Entries for this class can also be made during the Show at the Show Office by Thursday 15 May at 5.00pm

| 684                                    | Novice and junior showmanship (handlers under 13 years of age on 1st January 2025)  Cattle Rings 1 to 3 - Total Entries 6 |
|----------------------------------------|---------------------------------------------------------------------------------------------------------------------------|
| 632<br>633<br>634<br>635<br>636<br>637 | Paul, Jamie<br>Paul, Dylan<br>Paul, Cody<br>Booth, Emily<br>Kennedy , Ella<br>Kennedy, Harris                             |
| 685                                    | Intermediate showmanship (handlers aged between 13-15 years on 1st J