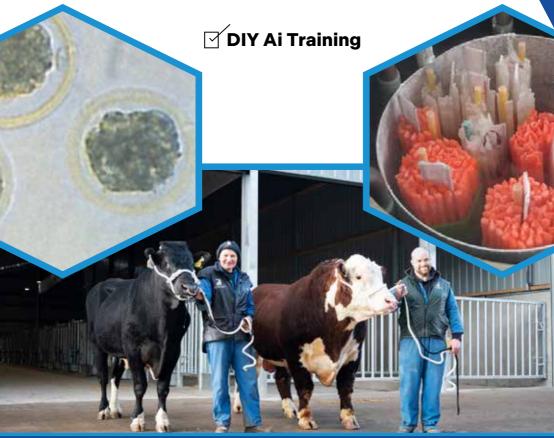

Tag # 12602, dob: 19/11/2017, Breeder: Exhibitor Exhibitor, Sire: GUIMEL JOEL, Dam:POTTERSWALLS IRWIN GLAMOUR, last calf 10/09/2024, Herd: 370419 PAIR OF ANIMALS, bona fide the property of one exhibitor and entered in the classes for which they are eligible Cattle Rings 1 to 4 - Total Entries 2 Fleming Family Fleming Family CHAMPION PRIZES, £100 and £50- for the Champion and Reserve Champion Jersey. Cattle Rings 1 to 4 THE BARBOUR PERPETUAL CHALLENGE CUP- for the best Jersey animal. Presented by the Rt. Hon Sir J Milne Barbour Bart DL LLD. Cattle Rings 1 to 4 ROSETTE and PRIZE CARD - for the best Jersey cow or heifer, registered in the herd book and bred by exhibitor, who is a current member of the Jersey Cattle Society. Presented by

the Jersey Cattle Society of the United Kingdom.







Phone: 028 9083 3123

Web: www.ai-services.co.uk Email: info@ai-services.co.uk



THE HUGH MOORE PERPETUAL CHALLENGE BOWL- for the best Jersey heifer in classes 666 and 667, heifer and her dam bred by exhibitor. Presented by Mrs M S Moore and family, in memory of the late Hugh Moore.

Cattle Rings 1 to 4



SILVER PERPETUAL CHALLENGE CUP- for the best pair of Jersey females, any age, by the same sire, not necessarily the property of one exhibitor. Presented by Mr Ashley Fleming.

Cattle Rings 1 to 4

#### HOLSTEIN RUNNING ORDER

CLASS 672 HOLSTEIN JUNIOR HEIFER 9 ENTRIES (10 minutes) Included in S331

CLASS 673 HOLSTEIN INTERMEDIATE HEIFER 2 ENTRIES (5 minutes) INCLUDED IN S331

CLASS 674 HOLSTEIN SENIOR HEIFER 2 ENTRIES (5 MINUTES) INCLUDED IN S331

CLASS 675 HOLSTEIN MILKING YEARLING 1